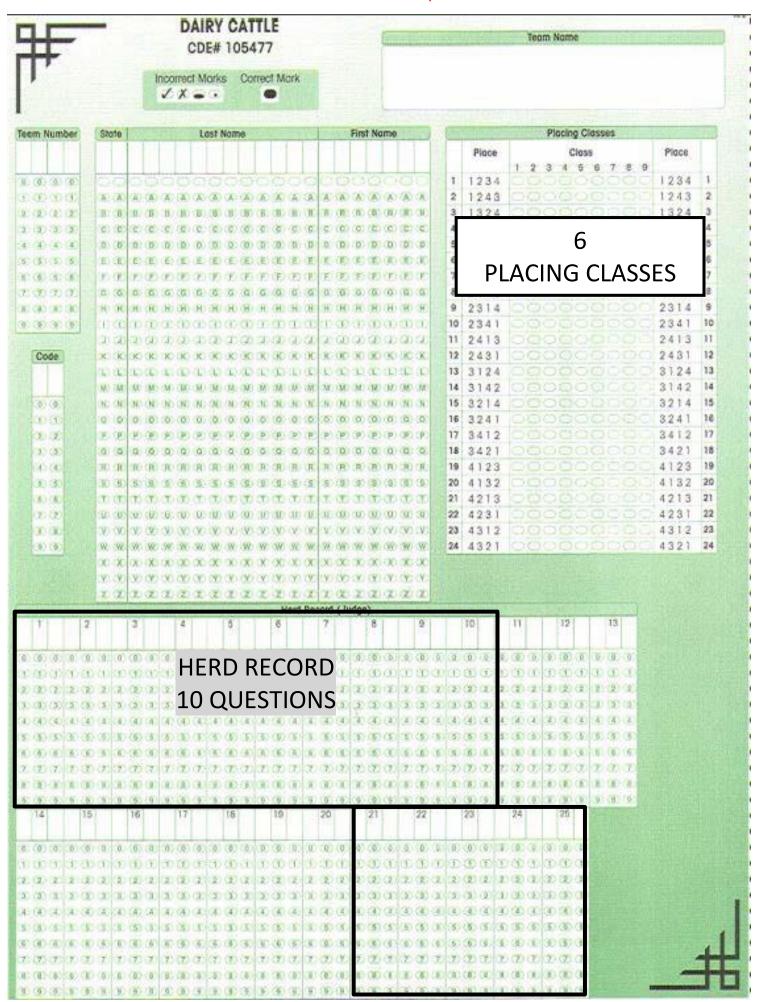

# **Format and Scoring**

- 1. A 10-minute time limit will be allowed for the placing of each dairy class.
- 2. Classes should include:
  - a. 200 pts. Four classes of cows will be placed on type. All classes will be placed using the Standard FFA Placing Card.
  - b. 100 pts. Two classes of dairy heifers will be placed using the Standard FFA Placing Card.
  - C. 100 pts Oral reasons will be required on two classes. One set of reasons on a class of cows and the one set on a heifer class. The event coordinator will designate the class prior to the beginning of the event. Each team will be divided into groups (A, B, C, D for example). Each group will then give their reasons to the assigned reasons judge. Participant may be questioned by the reasons judge. Each member of a single team will be assigned to a different reasons taker so that no two team members present reasons to the same reasons taker.

Five alternate members not participating in the official event will give reasons to reason takers in order to calibrate their scores prior to judging official participants in the CDE.

d. 50 pts. Ten questions will be answered using a dairy herd record evaluation data sheet to analyze individual cows. Each question will be worth 5 points. Students will bubble their answers in Herd Record 1-10 on the scansheet.